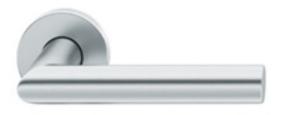

#### **Tanner Windows • Standard Door Handle**

FSB – Model 10 1076 in Stainless Steel (shown with 'Rosette')

Other Finishes: 179 **Bronze** and **Brass** 