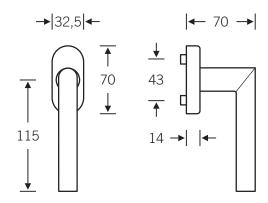

#### **Tanner Windows • Standard Door Handle**

FSB – Model 10 1076 in Stainless Steel (shown with 'Rosette')

Other Finishes: 179 **Bronze** and **Brass** 