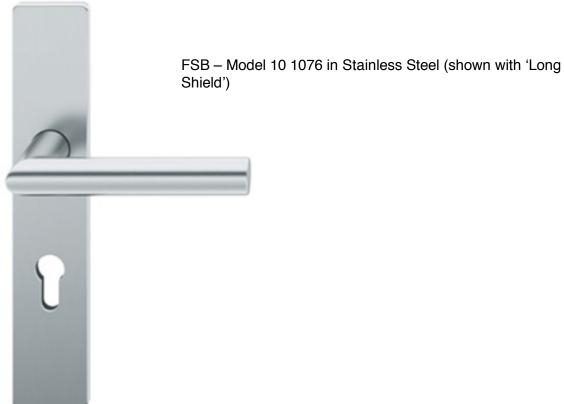

#### **Tanner Windows • Standard Door Handle**

FSB – Model 10 1076 in Stainless Steel (shown with 'Rosette')

Other Finishes: 179 **Bronze** and **Brass** 