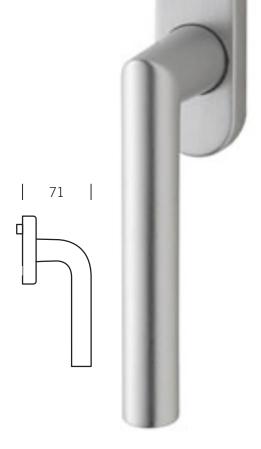

#### **Tanner Windows • Standard Door Handle**

FSB – Model 10 1076 in Stainless Steel (shown with 'Rosette')

Other Finishes: 179 **Bronze** and **Brass** 