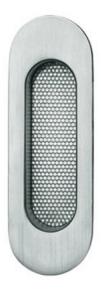

## Outside Clam shell:

FSB - Model 42 4215 in Stainless Steel

Other Finishes: None