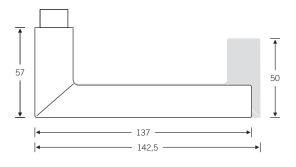

Tanner Windows · Standard Window Handle FSB - Model: 34 1076 in Stainless Steel

### Websites with other handle:

**FSB** (one of our standard hardware supplier): https://www.fsb.de/en/products/range/mod.jsp?a=mo01e&m=de

Most European window and door hardware can be incorporated - please brows the internet or ask for other hardware manufacturer.











#### **Tanner Windows • Standard Door Handle**

FSB – Model 10 1076 in Stainless Steel (shown with 'Rosette')

Other Finishes: 179 **Bronze** and **Brass** 





# Tanner Windows • Standard Lift + Slide Door Handle:

### **Inside Handle:**

FSB -Model 34 1076 in Stainless Steel

Other Finishes: None

## Outside Clam shell:

FSB - Model 42 4215 in Stainless Steel

Other Finishes: None