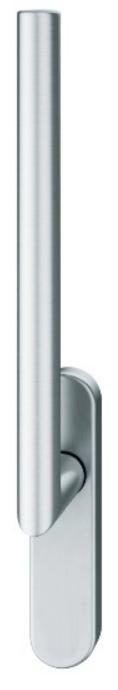

Tanner Windows · Standard Window Handle FSB - Model: 34 1076 in Stainless Steel

### **Inside Handle:**

FSB -Model 34 1076 in Stainless Steel

Other Finishes: None